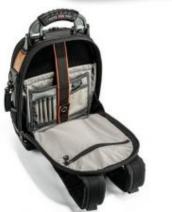

## **Tech-Pac LT**

The Tech Pac LT features a non tipping platform with tool storage on the inside bay and laptop, tablet and stationary storage on the back inside bay.

The Tech-Pac LT is ideal for service technicians who require tools with them at all times yet are required to climb ladders during their work routine.

Features include:
27 tiered tool pockets
4 storage platforms
Interlocking metal YKK zippers for padlocking
Overmolded handle grip for durability and comfort
Internally stored pull out storage hook

Dimensions: 19" x 14" x 8.5" 482mm x 356mm x 216mm Weight: 7.4lbs (3.36kg)