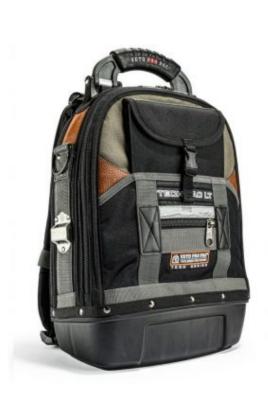

## **Tech-Pac LT**

The Tech Pac LT features a non tipping platform with tool storage on the inside bay and laptop, tablet and stationary storage on the back inside bay.

The Tech-Pac LT is ideal for service technicians who require tools with them at all times yet are required to climb ladders during their work routine.

Features include:
27 tiered tool pockets
4 storage platforms
Interlocking metal YKK zippers for padlocking
Overmolded handle grip for durability and comfort
Internally stored pull out storage hook

Dimensions: 19" x 14" x 8.5" 482mm x 356mm x 216mm Weight: 7.4lbs (3.36kg)