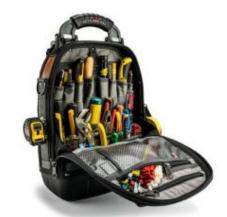

## **Tech-Pac LT**

The Tech Pac LT features a non tipping platform with tool storage on the inside bay and laptop, tablet and stationary storage on the back inside bay.

The Tech-Pac LT is ideal for service technicians who require tools with them at all times yet are required to climb ladders during their work routine.

Features include:
27 tiered tool pockets
4 storage platforms
Interlocking metal YKK zippers for padlocking
Overmolded handle grip for durability and comfort
Internally stored pull out storage hook

Dimensions: 19" x 14" x 8.5" 482mm x 356mm x 216mm Weight: 7.4lbs (3.36kg)