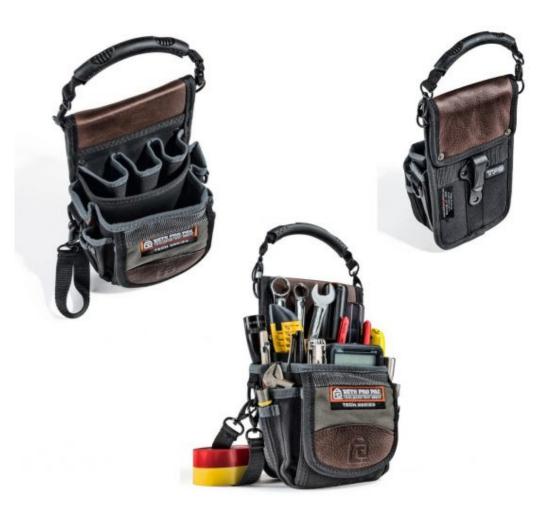

## **TP3B tool pouch**

The TP3 Tool Bag is a clip-on tool and diagnostics bag designed to hold a meter and a variety of tools. When not in use it can clip onto any model Veto tool bag's tape clip or D-Rings. It features 15 pockets of various sizes that will accommodate the most commonly used tools to diagnose and repair problems on service calls.

## MAXIMIZED TOOL STORAGE CAPACITY:

4 interior vertical tool pockets 11 exterior vertical tool pockets 3 Long-Shanked Tool Pockets 1 Meter Pocket 2 small D-rings 8" Electrical Tape Strap

Dimensions: 4.5" x 7" x 11" 114 x 178 x 279mm Weight: 2lbs (0.91kg)

RUGGED MATERIALS & CONSTRUCTION: Leather Trim Panels D-Rings: Powder Coated Steel

Additional features: Detachable Rubber Handle Metal Connection Clip Warranty: 5 Years (see Veto warranty terms and conditions)