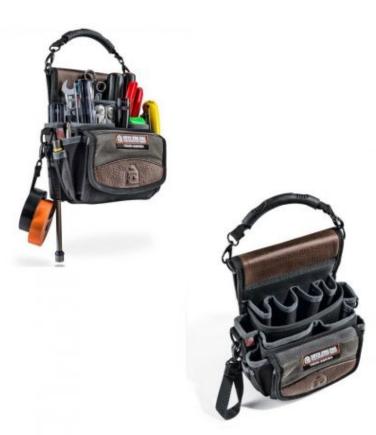

## **TP4 Tool pouch**

The TP4 Tool Pouch is a clip-on diagnostics tool bag designed to hold a meter and a variety of tools.

When not in use, this tool pouch can clip onto any model Veto tool bag's tape clip or D-Rings. It features 15 pockets of various sizes including bit pockets, vertical long shank pockets, a detachable rubber handle and other features that will accommodate the most commonly used tools to diagnose and repair problems on service calls.

Dimensions: 9.5" x 4.75" x 7" 241mm x 121mm x 178mm Weight: 2lbs (0.91kg)

MAXIMIZED TOOL STORAGE CAPACITY: Vertical Tool Pockets: 20 interior and exterior Includes 2 Vertical Long Shank Side Tool Pockets D-Rings: 2 small 8" Electrical Tape Strap

Rugged materials and construction: Leather Trim Panels D-Rings: Powder Coated Steel OTHER FEATURES: Detachable Rubber Handle Metal Connection Clip

Warranty: 5 Years (see Veto warranty terms and conditions)