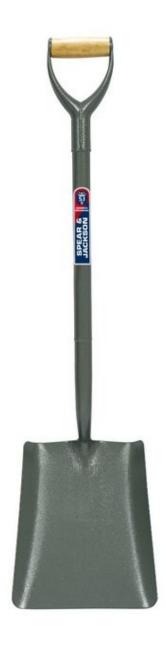

## **Tubular Steel Square Mouth No.2 Shovel**

Spear & Jackson Tubular Steel Square Mouth No.2 Shovel.

Solid forged carbon steel head for strength and durability.

Tubular steel handle rotary welded to socket to ensure perfect alignment of weld Powder coated head for resistance against rust, scratches, humidity, and excess alkalis.

Easily passes BS3388 Load Test.

302mm(12") x 250mm(10") solid forged carbon steel head 180mm(7") lift on head \*711mm(28") x 31.75mm(1.1/4") dia tubular steel handle (\*including socket) Metal YD hilt