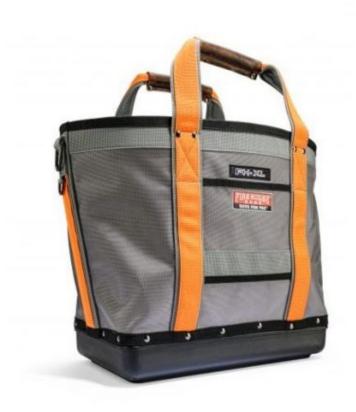

## Firehouse XL Cargo Tote FHXL

The Firehouse CARGO TOTEs™ were designed in consultation with US fire operatives for the safe transportation and organisation of the tools they require. They are very similar to the original Veto Pro Pac Cargo Totes (CT-LC and CT-XL) with the enchanced visibility from orange handles and silver-grey exterior.

The FH-XL FIREHOUSE CARGO TOTE™ features 40% greater cargo storage capacity than the FH-LC. It offers maximum bulk storage and hauling capacity in a tough, stand-up, durable tote configuration. With Veto Pro Pac's signature 3mm Polypropylene bottom, this tote excels at hauling, storing and organizing fire equipment and heavy gear on the call or off.

## Specifications

Height: 16.5″ Length: 17″ Width: 9″

D-rings: 2- 2″ and 2- 1″

2 Exterior Pockets

3mm Thick Polypropylene Base 1800 Denier Polyester Body Fabric

Leather Handle Grips