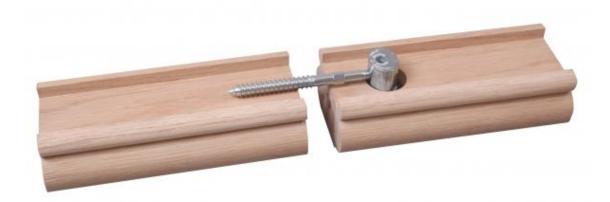

## Straight hand rail connector

## RAIL BOLT CONNECTOR

For anyone who has ever assembled a staircase, the time

saving benefits alone will amaze you! The new Open Channel diecast housing allows the user to drop the housing over the shaft for easy thread engagement even if the accommodating hole is bored too deep, once engaged using a hex bit with power or an Allen key it is easy to tension the Rail bolt.

The UT Rail bolt is perfect for joining handrail to fittings and handrail to newel posts as well as general woodworking