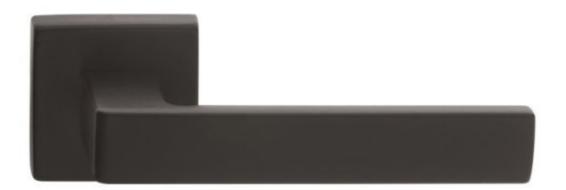

## Manital Techna Lever on square rose with concealed fixings - Matt E

An elegant and contemporary lever on square rose.

The lever extends from the square stem into a sleek straight flat front. Ideal for the modern home or office.

The rose cover is a press on type and the rose is secured with concealed fixings.

Comes with a 10 year mechanical guarantee and is suitable for domestic and commercial use.

Handle length: 129mm

Handle maximum projection from door: 54.5mm