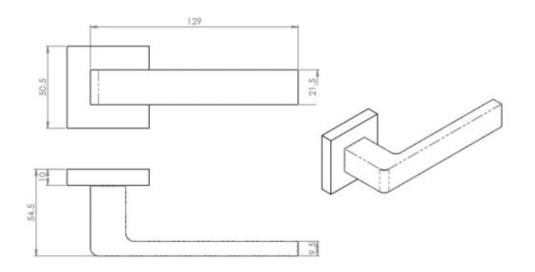

The rose cover is a press on type and the rose is secured with concealed fixings.

Comes with a 10 year mechanical guarantee and is suitable for domestic and commercial use.

Handle length: 129mm

Handle maximum projection from door: 54.5mm

Rose size: 50.5mm x 50.5mm Rose projection from door: 10mm