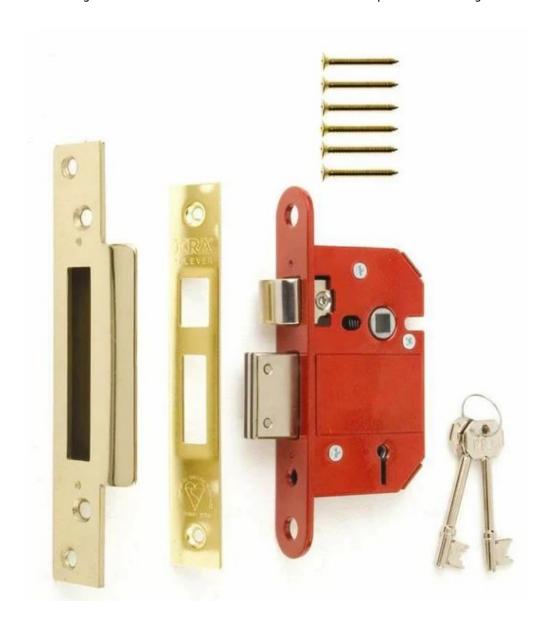

## Era - Fortress Sash lock 2 1/2" & 3" Satin &

Era - BS High Security Mortice Lock

The new Era High Security Fortress Lock range reinforces ERA's position as the UK's largest producer of mortice locks.

The new Fortress range fully complies with both the European (BS EN 12209) and British (BS3621:2007) standards. Further recommendation from the police-endorsed Secured by Design programme guarantees insurance companies exacting criteria is not only met but exceeded.

There are three locks in the range: the Fortress Euro, the Fortress Oval and the Fortress 5 Lever Mortice. All are available in sashlock and deadlock versions, with hardened steel plates to defend against drilling and two hardened steel plates in the deadlock to resist hacksawing. Locksmith kits are available and all the locks come complete with full fitting instructions.