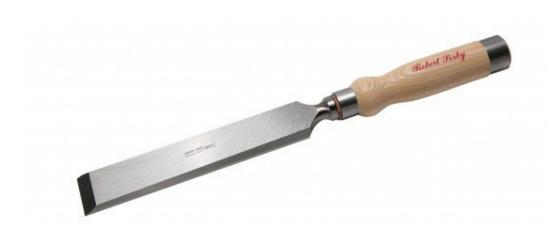

## **286 Bevelled Framing Chisel**

A large framing chisel. Designed to handle the rigours of deep heavy duty work. Side bevel enables under-cutting. Fitted with ash handle.

\*\*\* By purchasing this product, you are confirming that you are AGED 18 or over and that the person receiving the delivery is also over 18. Please note that we do occasionally ask for proof of age. \*\*\*