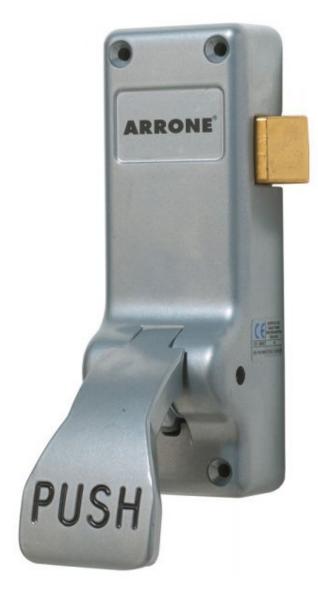

## Push Pad AR883 SE =

Application

Suitable for single doors or • fi rst opening leaf of double doors with rebated meeting stiles.

Please Note: AR883 reversible push pad SHOULD NOT BE USED IN OPEN PUBLIC AREAS (in accordance with BS EN179)
Standards and Certifi cation Quality & Performance: Successfully type tested to all the requirements of BS EN179 : 1998 + A1:2003
3 7 6 1 1 3 4 2 B
Fire Safety: Included in a successful fi re test to BS EN1634 Part 1: 2000. For use on 30 min fi re doors
CE Marked: Declaration of conformity available on request
Standard Features
Single point locking
Discart control boxes

- Diecast control boxes
- Follower on main box for use with AR885 locking attachment
- Reversible
- "Push Pad To Open" signage supplied
- Suitable for any door width