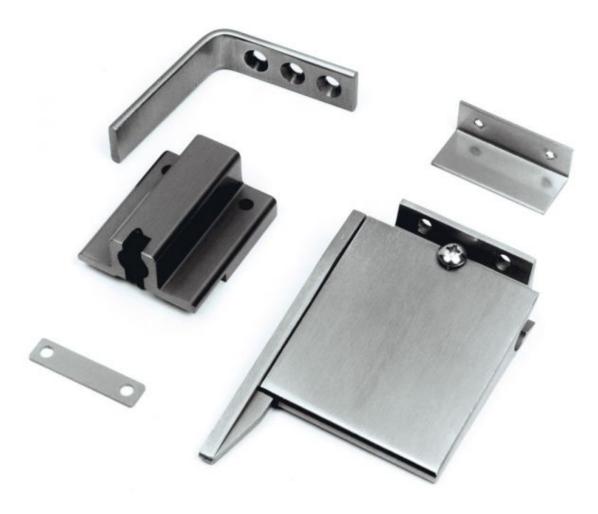

## **Arrone AR226 Door Selector Silver & SSS=**

• The ARRONE® door selector enables a pair of self-closing doors with rebated meeting stiles to close in correct sequence automatically, no matter which door is opened fi rst, maintaining the fi re resistant seal.

## features

- Suitable for use with power size 3-5 door closers
- Suitable for use on timber doors of any width up to 1220mm, and all standard thicknesses
- Suitable for rebates up to 25mm
- Extended arms available for special applications

fi nishes

• Satin anodised aluminium guarantee

- Supported by a 10 Year Guarantee application
- $\bullet$  Suitable for use on 30 minute fi re doors

standards and certifi cation

Fire Safety: Included in a successful fi re test to BS 476 to 30 min fi nishes