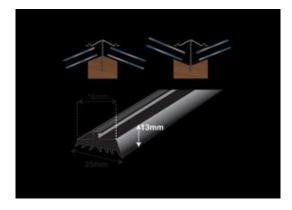

## Hip & Valley Gasket 30m

For a hip or valley it is the same gasket reversed.

The gasket is also ideal for the cresfinex ridge sections enbling them to accomodate angles of 50-90 degrees.

This unique product is ideal for hips and valleys when installed into Capex Glazing Bars replacing its standard glazing gasket.

Produced in tough LIV stable polymer with a pon-strech cord. It can be but jointed using cyanocrycate (Super-Glue) adhesive or

Produced in tough UV stable polymer with a non-strech cord. It can be butt jointed using cyanocrycate (Super-Glue) adhesive or Exitex Elast-o-Seal in a matching colour.