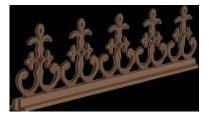

## **Antique Crest Aluminium**

A robust cast aluminium section. Polyester powder coated in white or brown.

Each paried section is 210mm height x 300mm length, a stepped feature connecting them together avoids gaps.

Ideal for both Cresfinex Ridge Systems and the crest retaining profile.

Can be used without retaining profile channels - Just screw them down through the holes in the base flanges.

Matching finials are also available in 0either cast aluminium with an overall height of 350mm or UV stable anti-static polymer with an overall height of 340mm.