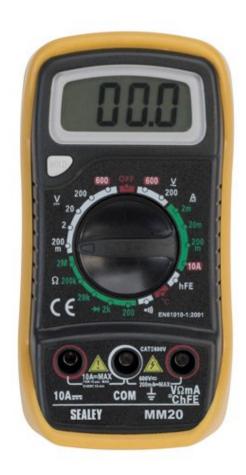

## **Digital Multimeter - 7 Function for general use MM20**

Heavy duty multi-meter with easy to read display.

Features data hold function, temperature probe and diode test facility.

Housed in rugged rubber boot with integral stand.

Supplied with full set of test leads and probes.

Model No: MM20 Specification:

Voltage AC: 200V, 600V (±1.2%)

Voltage DC: 200mV, 2V, 20V, 200V (±0.8%), 600V (±1.0%)

Current AC: n/a

Current DC: 2mA, 20mA (±1%), 200mA (±1.2%), 10A (±2.0%)

Resistance: 200Ω, 2kΩ, 20kΩ, 200kΩ (±0.8%), 2MΩ (±1%)

Capacitance: n/a

Temperature: Integral Temperature Sensor; 0°C to 40°C (±5% @ ±2°C), Thermocouple:-50°C to 400°C (±0.75% @ ± 3°C), 400°C to 1000°C

(±1.5% @ ±15°C) Frequency: n/a

Continuity, Audible: Yes

Diode Test: Yes Transistor Test: Yes

Hi-Impact Rubber Case: Yes Digits x Height: 3.5 x 25mm Low Battery Indicator: Yes Batteries (Included) 1 x 9V Information: Integral Stand Size (L x W x D): 145 x 75 x 40mm

Weight: 240g

Conformity: IEC 1010