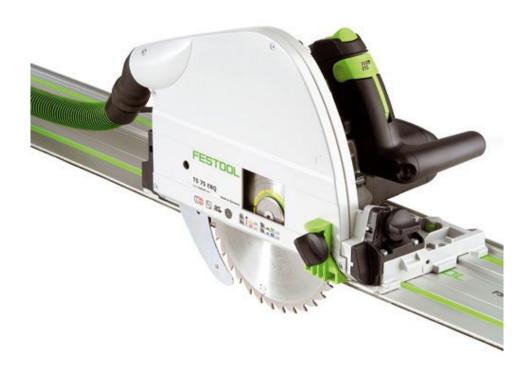

## **TS75 Circular Plunge Saw**

Fast, accurate, safe cutting performance.

Exact depth setting with a notched depth stop (accurate to the millimetre).

0 - 47° angle cuts.

Side splinter guard.

Triple bearing of the motor for smooth running and long service life.

FastFix saw blade system.

Can be used with the Festool Guide Rail System.

Max Depth of Cut @ 45deg: 55mm Max Depth of Cut @ 90deg: 75mm Dust Extraction Outlet: 27/36mm

Nett Weight: 6.2kg Power: 1,600W Speed: 1350-3550rpm Spindle Lock: Yes-FastFix Blade Dia/Bore: 210mm/30mm