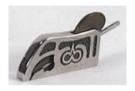

## Clifton 400 Shoulder Rebate Plane - 11mm width

A fine-mouthed plane suitable for delicate work ideal for demanding woodworkers and cabinet makers.

Machined from quality grey iron casting, the body is precision ground on the sides and sole.

The cutting iron fits snugly onto machined pads and is held in position by a rosewood wedge.

Adjustment of the cutting iron are made by the traditional manner of tapping the end of the iron and locking the Rosewood wedge in place.

Cutting iron: High quality oil hardened steel 59-61 Rockwell 'C', cutting edge ground to 25° primary and 30° secondary.

Cutter Width: 7/16" [11mm] Body Length: 3 1/8" [80mm]