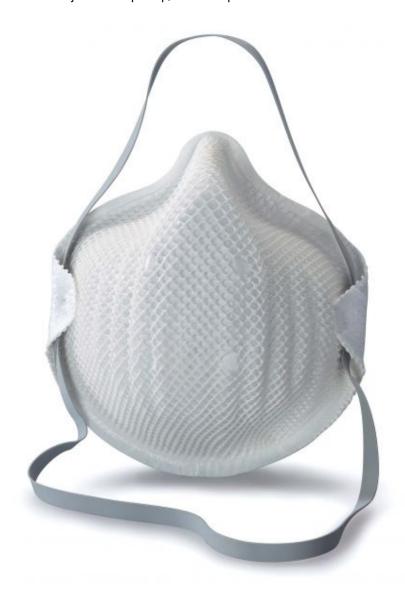

## **Moldex 2400 Classic Dust Mask FFP2**

"\*\*\* Due to unprecedented levels of demand we are not currently able to guarantee lead times on dust masks.\*\*\*

CLASSICS - Adjustable loop-strap, classic shape