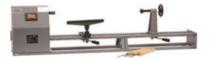

## Wood Lathe - 1 metre 01488 SIP

The heavy-duty ½hp induction motor gives smooth reliable performance and means this lathe is ideal for both spindle and faceplate turning. This machine is ideal for the hobbyist and for those just starting serious woodturning. Supplied with: 3 turning tools and tool rest, drive centre and live tailstock centre

Motor - 373w (0.5hp)
Supply - 230v (13amp)
Spindle Speeds - 4
Speed Range - 850 - 2510rpm
Distance Between Centres - 1000mm
Turning Capacity Diameter - 350mm (14")
Overall Length - 1200mm
Weight - 27kg
Packaged Dimensions (LxWxH) - 900 x 370 x 220mm