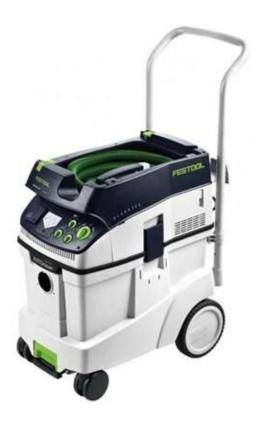

## Festool Cleantex CTL 48 mobile dust extractor

AUTOCLEAN automatic main filter cleaning system with infinitely adjustable cleaning intervals

Approved for dust category L

Antistatic function prevents static developing during work

Constantly high suction because of the compact high performance turbine

Attachment of Systainers via Sys-Dock

Hose garage, cord holder and handle

For dust with MAC values > 1 mg/m<sup>3</sup>

Container volume of 48 litres for flexibility and cleanliness in the workshop

Integral automatic electronic switch-on/shut-off for extraction from electric power tools

Suitable for both wet and dry extraction

Specification:

Supply voltage: 230v

Power consumption: 350-1200 W

Airflow max. : 3900 l/min Max. vacuum : 24000 Pa Filter surface area : 6318 cm²

Rubber-insulated mains cable: 7,5 m

Max. appliance socket connected load: 2400 W

Container/Filter bag capacity: 48/46 l

Dimensions (L x W x H): 740 x 406 x 1005 mm

Weight: 19,6 kg

Supplied with:

Filter Bag

Suction hose Ø 27 mm x 3,5 m-AS

Hose holder

Cable holder

Handle

**Price** 

£632.00 (Product reference 2989-0)