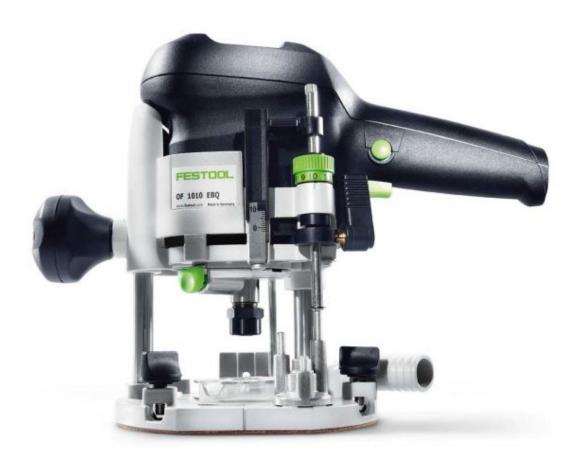

## Festool OF 1010 EBQ - Set GB 240v router

## Supplied with:

- •Ø 1/4" clamping collet (6.35 mm)
- •Ø 8 mm clamping collet
- side stop
- •guide rail adapter
- chip deflector
- operation tool
- •in a SYSTAINER SYS 3 T-LOC
- •Light weight and one-handed operation
- Quick-acting brake for improved safety (OF 1010 EBQ)
- •MMC electronics for adaptation to the working material and temperature monitoring
- •Routing depth adjustment to 1/10 mm
- •Spindle stop for easy cutter changes
- •Chip extractor integrated into the router baseplate