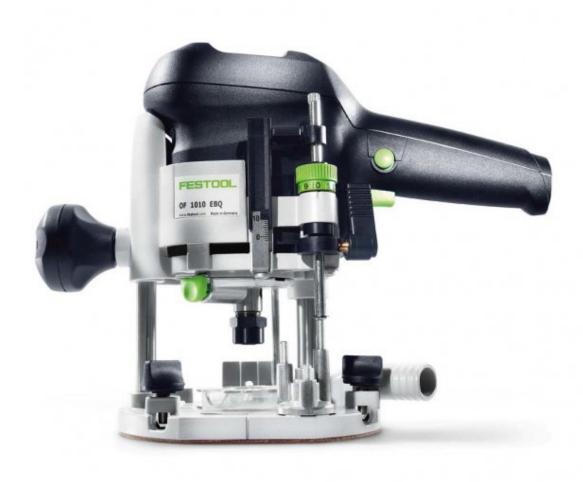

## Festool OF 1010 EBQ - Plus GB 240v router

## Supplied with:

- •Ø 1/4" clamping collet (6.35 mm)
- •Ø 8 mm clamping collet
- side stop
- •guide rail adapter
- chip deflector
- operation tool
- •in a SYSTAINER SYS 3 T-LOC
- ·Light weight and one-handed operation
- •Quick-acting brake for improved safety (OF 1010 EBQ)
- •MMC electronics for adaptation to the working material and temperature monitoring
- •Routing depth adjustment to 1/10 mm
- Spindle stop for easy cutter changes
- •Chip extractor integrated into the router baseplate

Power consumption 1010 W
Idle engine speed 10000-24000 min-1
Collet Ø 6-8 mm
Routing depth adjustment range 55 mm
Fine height adjustment range 8 mm
Connection Ø d/e 27 mm
Weight 2,7 kg