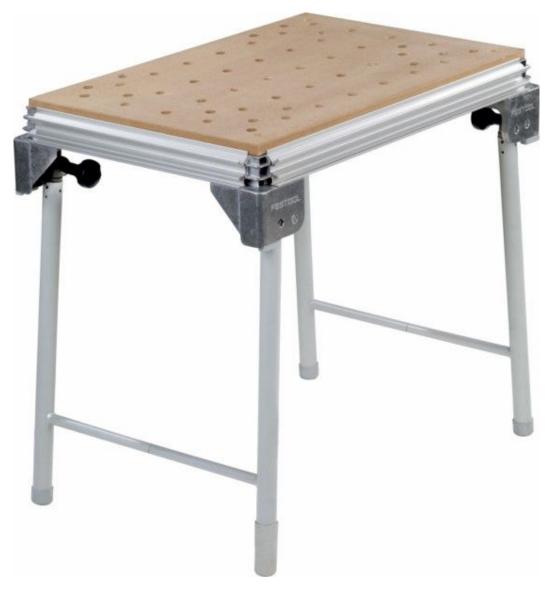

## MFT Multi Function Table for KAPEX - 495465

- Ideal compliment for compound mitre saws KAPEX KS 88 and KS 120
- Bench height of 79 cm ensures ergonomic working
- Space-saving foldaway legs for extra mobility
- A genuine sawing station when combined with the trimming attachment, crown stop and clamping set

Specifications:

Table dimensions 869 x 581 mm Work height/with foldaway legs 180 mm Working height with legs 790 mm

Price

£265.00 (Product reference 3060-0)