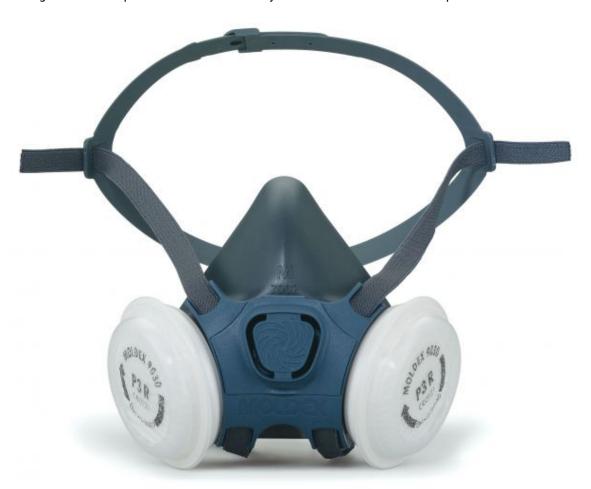

## **Moldex 7000 Half Face Mask**

The Moldex 7000 Half Face Mask illustrated is fitted with two 9030 filers which must be purchase seperatly Manufacturer's Description

The Moldex MOL7002 Ultra Light Series 7000 Half Face Mask (Medium) is safe and comfortable and has an easylock filter system.

The mask body is kind to the skin due to the fact that it is made from hypoallergenic, thermoplastic material. The head harness evenly distributes the strap force to ensure a safe fit.

The Ultra Light Series 7000 is easy to clean and maintain with easily accessible components and clean design. Please note that the filter cartridges are NOT included.