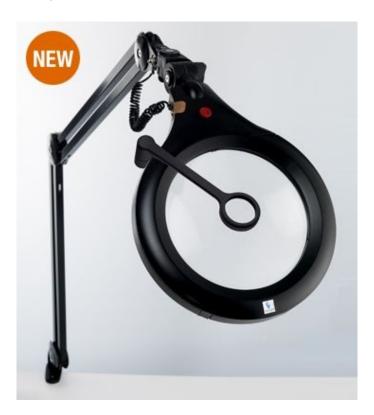

## **ESD Ultra Slim Magnifying Lamp - Black**

The Daylight ESD Magnifying Lamp provides full protection against static electricity and electrostatic discharge (ESD).

The COMPLETE lamp (Head, Lens, Joint & Arm) is grounded and has special static dissipative materials to smoothly take away static charges in a controlled manner, preventing any build up of static electricity which gives complete protection against ESD events. With bright 28w Daylight™ light and the unique 17.5cm/7″ precision optical white glass lens, this lamp combines the latest innovations in lighting design. The Daylight™ energy saving tube ensures that you have plenty of comfortable daylight light to work with. The lamp includes an electronic ballast so you can work longer in comfortable light and it has our Quick Lens Swap System™ so you can increase the magnification in seconds without any tools.

Supplied with:

ESD Ultra Slim Magnifying Lamp - Black

4cm/1.5" precision optical white glass swing arm lens included (4.0X, 12 diopter)

28w energy saving daylight circular tube

Instruction leaflet

Accessories available: