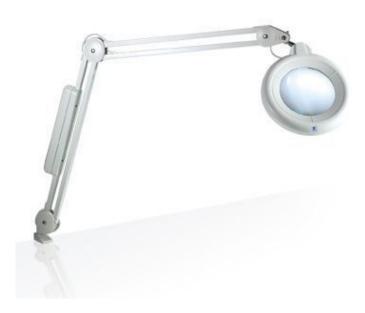

## **Slimline Magnifying Lamp**

This unique, stylish slimline magnifier is ideal for all your detailed work. The bright 22w (100w equiv)Daylight™ tube is low heat and flicker-free. The slimline head and adjustable internal spring arm allow the lamp to be positioned as you want it without compromising access to your workpiece. Two easily changeable 13cm/5" glass lenses (1.75X and 2.25X) ensure you see intricate details clearly.