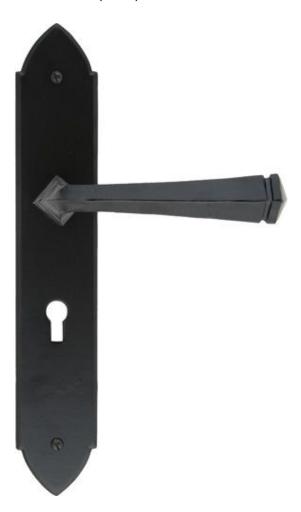

## Gothic Range - Black =

The Gothic Curved range of handles have a heavy duty spring incorporated in a stylish boss design. The backplate keeps the same pointed 'Gothic' look but with a softer 'curved' handle design. The handles come complete with both traditional screws and bolt through fixings to suit your preference.

Sold as a set and supplied with necessary fixing screws.

Backplate Size: 9 3/4" x 1 3/4" (248mm x 44mm)

Handle Length: 4 1/2" (115mm)

Centres: 2 1/4" (57mm)