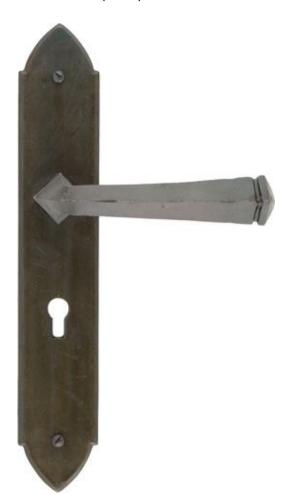

## Gothic Range - Beeswax =

The Gothic Curved range of handles have a heavy duty spring incorporated in a stylish boss design. The backplate keeps the same pointed 'Gothic' look but with a softer 'curved' handle design. The handles come complete with both traditional screws and bolt through fixings to suit your preference.

Sold as a set and supplied with necessary fixing screws. Backplate Size: 9 3/4" x 1 3/4" (248mm x 44mm) Handle Length: 4 1/2" (115mm) Centres: 2 1/4" (57mm)