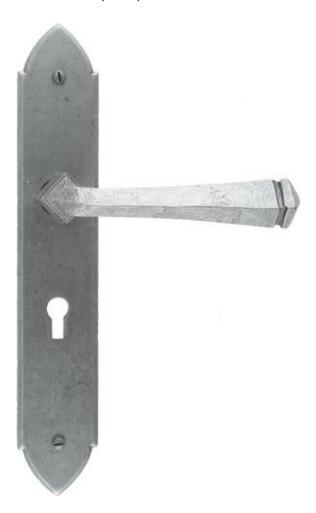

## **Gothic Range - Pewter =**

The Gothic Curved range of handles have a heavy duty spring incorporated in a stylish boss design. The backplate keeps the same pointed 'Gothic' look but with a softer 'curved' handle design. The handles come complete with both traditional screws and bolt through fixings to suit your preference.

Sold as a set and supplied with necessary fixing screws.

Backplate Size: 9 3/4" x 1 3/4" (248mm x 44mm)

Handle Length: 4 1/2" (115mm)

Centres: 2 1/4" (57mm)