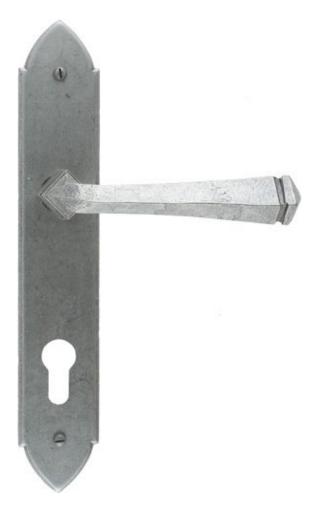

## **Gothic Euro lever lock - Pewter=**

Handmade Unsprung Gothic Espag Lock Handle Set - Black

We recommend you use a 3 point locking system with a backset of 35mm and Euro Cylinder Lock.

Made entirely from steel these beautifully hand crafted levers are not only pleasing to the eye but also comfortable to use.

Sold as a set and supplied with necessary fixing screws.

The Gothic Euro lever lock set is part of the blacksmith's range of lever handles that is individually forged in steel on an anvil.

Backplate Size: 9 3/4" x 1 3/4" (248mm x 44mm)

Handle Length: 4 3/8" (110mm)

Centres: 3 5/8" (92mm)

Fixing Centres: 7 1/2" (192mm)