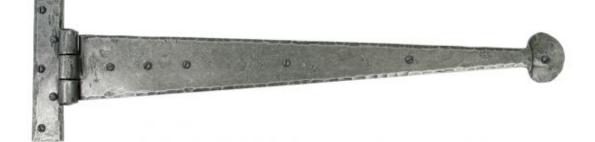

## Penny end Hinges - Pewter 4" to 22"=

These From the Anvil Made T hinges are hot forged ie drawn to shape, not welded or fabricated. The hinge knuckle is fashioned in the traditional way and is very strong. They have a penny round end and is used on Airing cupboards, wardrobes etc. Sold in pairs and supplied with necessary fixing screws.