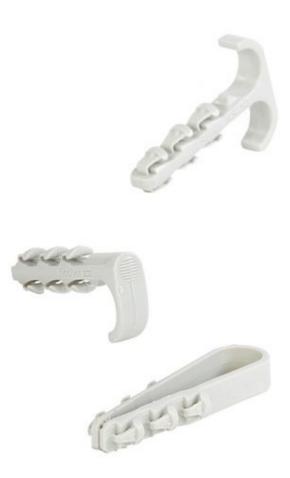

## Fisher Ls20/40 Clipfix Electrical Conduit Fixing

**Building materials** 

Concrete

Solid pumice block

Solid sand-lime brick

Natural stone with dense structure

Solid brick

**Advantages** 

The complete element combines anchor, screw and clamp. This saves materials, allows for one-handed installation, and reduces assembly time

The slimline geometry of the fixing element only protrudes slightly, thus saving space.

The long-lasting nylon material is flame resistant, halogen- and silicone-free, can be used all year round, including during a frost. This ensures a high level of safety. PER 100