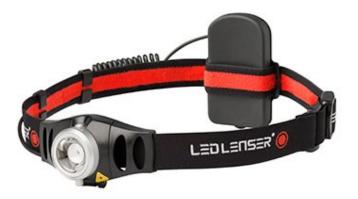

## H5 Head torch

Super versatile head torch with rear facing red LED ideal for joggers and walkers.

special optical control to focus the super-bright light of the LED in a particularly effective way or expand it by turning the lens, so that a broad, circular low beam is generated. The lamp head can be swivelled within an angle of 90 degrees.

The soft headband and low weight make it really comfortable to wear.

Output: 25 Lumens Beam Range: 70m Advanced Focus System - Spot to flood Rear facing battery pack red LED Lamp swivels in a 90 degree range Fully adjustable straps Batteries included

Run Time Up to 20 hours

Dimensions Adjustable head strap

Weight 116 grams

Power Supply 3 x AAA alkaline batteries (included)