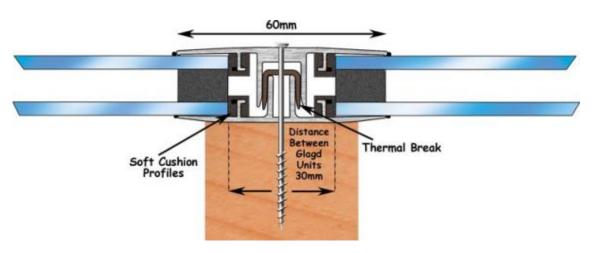

## Horizontal Glazing Bar Condensation Control 16mm-32mm

\*\*\*\*Supplied in 3mtr lengths\*\*\*\*

Horizontal Glazing Bar Condensation

Control 16mm-24mm ( Ref:1.04.292.)or 25mm-32mm ( Ref:1.04.293.)

- •No long, heavy and dangerous glazing panels.
- •Locks glazing panels in place irrespective of roof pitch.
- •No collection of water and grime.
- •Slim neat profiles, aesthetically pleasing finish. The transom can become an attractive internal feature.
- •Thermal break providing a barrier to the cold.