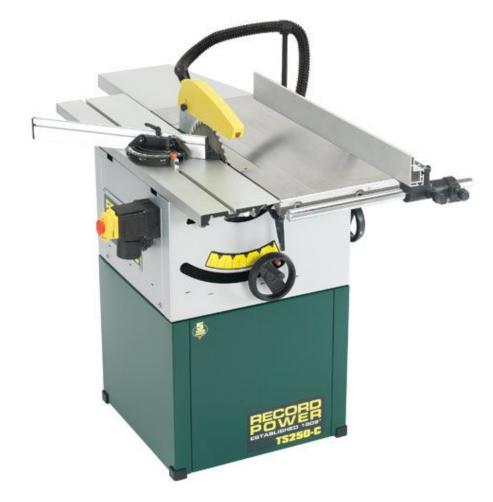

## 10\" Cast Iron Table Saw

An innovative table saw from Record Power of Sheffield that has been designed to provide serious home cabinet or furniture makers with a solid, accurate and versatile machine.

With many features that are usually only found on much more expensive table saws, this machine offers real value for money without compromising quality or flexibility.

Optional extras available: Right Hand Extension Wheel Kit

Maximum Blade Size: 250 mm Blade Bore: 30 mm Scoring Blade Size: n/a Scoring Blade Bore: n/a Blade Speed: 4000 rpm Maximum Rip Capacity: 305 mm Maximum Rip with optional Right Hand Extension: 610 mm Sliding Carriage Stroke: 620 mm Blade Tilt: 0 - 45° Maximum Depth of Cut 90°: 80 mm Maximum Depth of Cut 45°: 56 mm Table Height from Floor: 890 mm Motor: 2 hp Weight: 110 kg Size: H1090 x W1330 x D910 mm