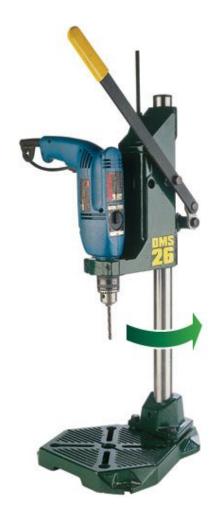

## **Cast Iron drill stand**

The DMS26 is a unique, tried and tested Record Power design, capable of outstanding levels of accuracy and excellent leverage power. Within the cast iron head, an adjustment block is controlled by a brass screw, allowing any play or movement which develops through wear and tear to be quickly and easily eliminated, giving a lifetime of accurate service. Thanks to the sturdy design and leverage capabilities, the DMS26 can also be easily and economically converted for use as an effective morticer (with the optional WR101M attached) and the swivel head function of the headstock to work over the side of a bench makes this probably the most versatile and accurate stand available today.

\*\*\* Drill stand only - drill NOT included \*\*\*

Stroke: 73 mm

Throat Depth: 127 mm Holding Collar: 43 mm Weight: 17.4 kg

Size: H730 x W260 x D380 mm