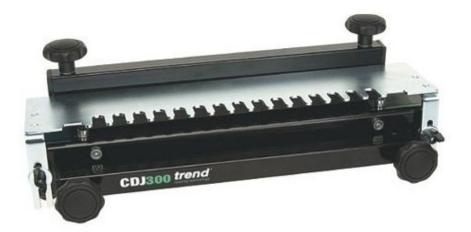

## Craft Dovetail Jig 300mm

Jig allows you to cut 1/2 inch (12.7mm) wide half-blind dovetails or rebated dovetails in one operation. Precision made laser cut zinc plated steel template with packing piece. A range of accessory templates are available for box joint, dowel and through dovetails.

A Unibase and fine height adjuster may be required for certain makes of router.

Includes:

1 x 1/4" Shank TCT 104 degree dovetail cutter 1 x 15.8mm Guide bush

Specifications: Dovetail size 12.7 mm Workpiece width max. 300 mm Workpiece thickness min. 12 mm Workpiece thickness max. 25 mm Guide bush size 15.8 mm Router base dia. max 180 mm