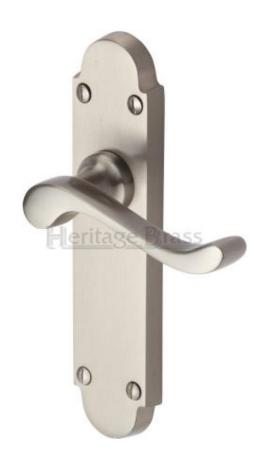

## **Savoy SATIN NICKEL SHORT PLATE=**

SAVOY RANGE OF LEVER HANDLES SATIN NICKEL SHORT PLATE

Better prices - five or more handles - email your enquiry

## **Price**

| Savoy Lever Lock SATIN NICKEL SHORT PLATE -+ (Product reference 3823-8569)   | £22.04 |
|------------------------------------------------------------------------------|--------|
| Savoy Euro Profile SATIN NICKEL SHORT PLATE -+ (Product reference 3823-8570) | £26.07 |
| Savoy Lever Latch SATIN NICKEL SHORT PLATE -+ (Product reference 3823-8571)  | £22.04 |
| Savoy Bathroom Set SATIN NICKEL SHORT PLATE -+ (Product reference 3823-8572) | £26.07 |