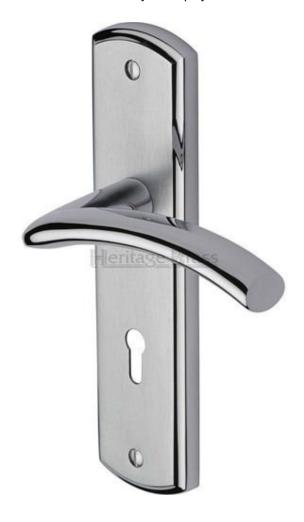

## Centaur Lever on a plate APOLLO FINISH

Better prices available for 5 or more handles - Email your enquiry

Available in a dual chrome finish.

Manufactured from hot forged brass components and plated/finished to a high standard.

Lever length 115mm with a projection from door face of 70mm.

189mm high x 48mm wide back plate.

Priced and supplied in pairs with fixings and spindle.

Apollo finish SC/PC edge

lever lock

lever latch

bathroom

euro profile

Better prices - five or more handles - email your enquiry