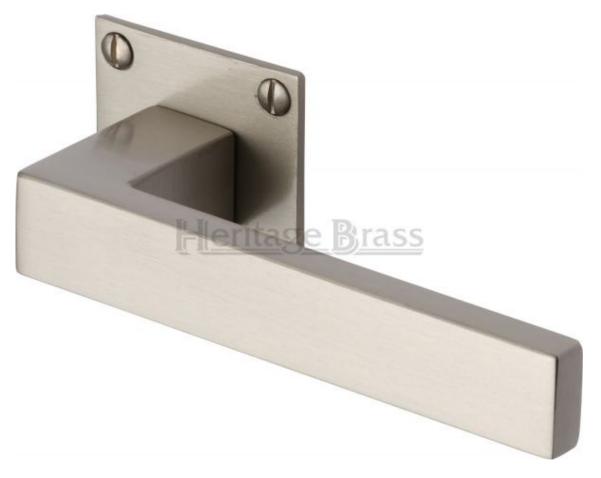

## **BAU1928 Bauhaus Delta Square Rose AT PC SN**

Delta - BH BAU1928 Diameter 50mm Exposed Fixings

Better prices - five or more handles - email your enquiry