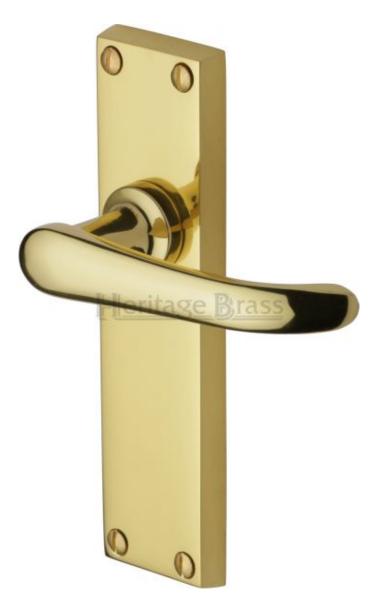

## **V700-PB Windsor LONG PLATE POLISHED BRASS=**

Windsor

V713

Lever Latch

154 x 40mm

V700

Lever Lock

V713

Lever Latch on Long Plate

V730

**Bathroom Set** 

V727

Euro Profile

V725

**Oval Profile** 

Better prices - five or more handles - email your enquiry

## **Price**

| V700-PB Windsor Lever Lock POLISHED BRASS -+ (Product reference 3941-9152)          | £14.67 |
|-------------------------------------------------------------------------------------|--------|
| V713-PB Windsor Latch on Long Plate POLISHED BRASS+ - (Product reference 3941-9153) | £12.98 |
| V725-PB Windsor Oval Profile POLISHED BRASS -+ (Product reference 3941-9154)        | £18.72 |
| V727.48-PB Windsor Euro Profile POLISHED BRASS -+ (Product reference 3941-9155)     | £18.72 |
| V730-PB Windsor Bathroom Set POLISHED BRASS -+ (Product reference 3941-9156)        | £18.72 |