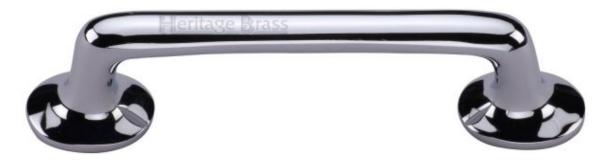

## **Traditional 152mm Cabinet Pull PCC0376 152-POLISHED CHROME=**

C0376

CTC -

96mm

152mm

203mm

## **Price**

| Traditional 152mm Cabinet Pull C0376 152-POLISHED CHROME -+ (Product reference 4102-9642) | £9.11  |
|-------------------------------------------------------------------------------------------|--------|
| Traditional 203mm Cabinet Pull C0376 203-POLISHED CHROME +- (Product reference 4102-9643) | £12.17 |
| Traditional 96mm Cabinet Pull PCC0376 96-POLISHED CHROME +- (Product reference 4102-9644) | £6.08  |