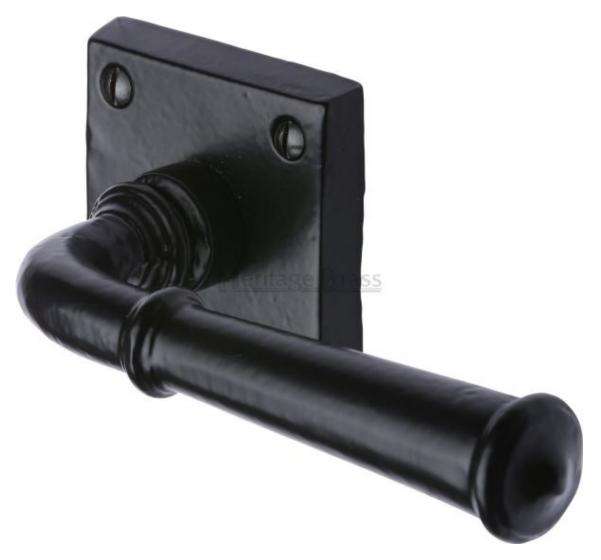

## MARCUS BLACK IRON CLAVERLEY DOOR HANDLE ON SQUARE ROSE FB1933

A simple black door handle on rose that has a simple design, with round lever handle that has ringed detailing at the edge that sits on a square shaped rose. This black iron door handle is part of the latest smooth, black iron range from M. Marcus.

To meet modern design preferences M. Marcus have removed the deep surface indentations found in traditional black ironmongery. Leaving only the natural surface grains to create a rustic yet smoother contemporary appearance. These black iron door handles will complement traditional solid wooden and hollow flush doors.