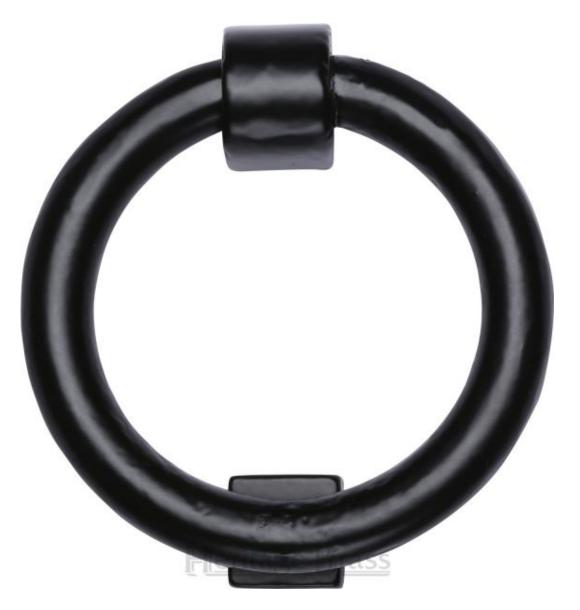

## Ring Knocker Fb339 =

## MARCUS BLACK RING DOOR KNOCKER FB339

Simple black iron door knocker, part of the latest smooth, black iron range of external hardware from M. Marcus.

To meet modern design preferences M. Marcus have removed the deep surface indentations found in traditional black ironmongery. Leaving only the natural surface grains to create a rustic yet smoother contemporary appearance. These black iron door knockers will complement traditional solid wooden doors or light coloured door fronts. Through use and time, the metal will not be effected by the elements due to quality and production process.

Supplied in SINGLES complete with stainless steel screws to avoid rusting.

Dimensions:

Diameter Inner: 77mm

Diameter Outer: 107mm