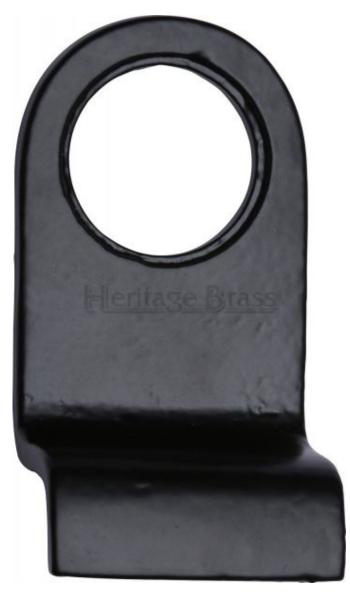

## Cylinder Pull Fb342 =

MARCUS BLACK IRON CYLINDER PULL FB342

Simple black iron cylinder pull that part of the latest smooth, black iron range of external hardware from M. Marcus, perfect for creating a unified look to your front door.

To meet modern design preferences M. Marcus have removed the deep surface indentations found in traditional black ironmongery. Leaving only the natural surface grains to create a rustic yet smoother contemporary appearance. These black iron cylinder-pulls will complement traditional solid wooden doors or light coloured door fronts. Through use and time, the metal will not be effected by the elements due to quality and production process.

All the smooth black cylinder pulls in this collection are made from malleable iron, treated with zinc phosphating process and then powder coated that has unique UV protection added to the coating process making these handles a great choice for external use.

Supplied in SINGLES complete with fixings. Dimensions: 90mm x 46mm