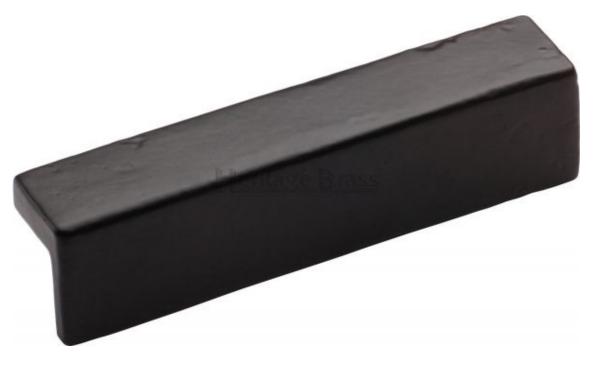

## **Cabinet Handle Fb347 =**

MARCUS BLACK IRON L-PULL CUPBOARD PULL HANDLE FB347

As part of M. Marcus' latest range of smooth, black iron cabinet hardware we have this decorative and traditional black iron cupboard pull handle..

To meet modern design preferences M. Marcus have removed the deep surface indentations found in traditional black ironmongery. Leaving only the natural surface grains to create a rustic yet smoother contemporary appearance. These black iron cabinet handles will complement traditional solid wooden or light coloured doors. Through use and time, the metal will not be affected by the elements due to quality and production process.

The smooth black cupboard handles in this collection are made from malleable iron, treated with zinc phosphating process and then powder coated that has unique UV protection added to the coating process to maintain the black colour and prevent fading.