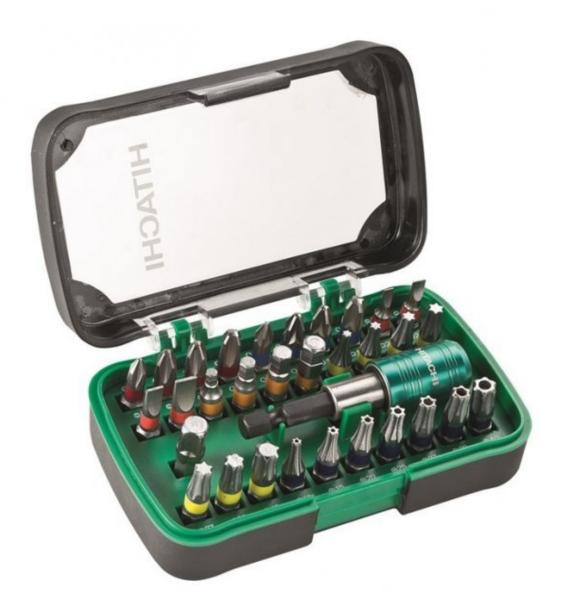

## Driver bit and bit holder set

## Genuine Hitachi set containing:

- 1 of 1/4" hex drive bit holder
- 1 of PZ1 driver bit
- 2 of PZ2 driver bit
- 1 of PZ3 driver bit
- 1 of PH1 driver bit
- 2 of PH2 driver bit
- 1 of PH3 driver bit
- 1 of 3.5mm slot driver bit
- 1 of 4.5mm slot driver bit
- 1 of 5.5mm slot driver bit
- 1 of 6.5mm slot driver bit
- 1 of 3mm hex driver bit
- 1 of 4mm hex driver bit
- 1 of 5mm hex driver bit
- 1 of 6mm hex driver bit
- 1 of TX10 driver bit
- 1 of TX15 driver bit
- 1 of TX20 driver bit
- 1 of TX25 driver bit
- 1 of TX27 driver bit
- 1 of TX30 driver bit
- 1 of TX40 driver bit
- 1 of TX10 security driver bit
- 1 of TX15 security driver bit
- 1 of TX20 security driver bit
- 1 of TX25 security driver bit
- 1 of TX27 security driver bit
- 1 of TX30 security driver bit
- 1 of TX40 security driver bit
- 1 of 1/4" hex to 1/4" square drive adapter