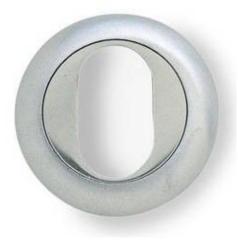

## Jedo Oval Escutcheon Pol.brass=

FRELAN ROUNDED OVAL PROFILE ESCUTCHEON - JV704

A contemporary and stylish round oval profile escutcheon, the centre of this escutcheon has a raised centre, this design creates soft smooth curves, offering a stylish and neat finish.

Available in polished chrome, polished brass, satin nickel and satin chrome, there is a finish to suit any application.

Supplied in SINGLES complete with fixings.

Dimensions:

Code Diameter Projection

JV704 48mm 10mm

## PICTURE IS POLISH CHROME