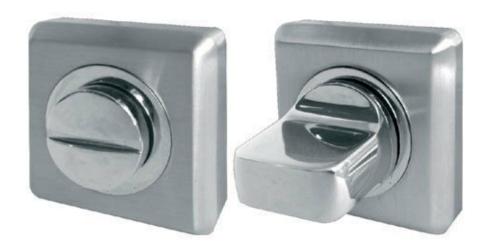

## Jedo Sc Square Turn & Release Satin Chrome=

FRELAN SQUARE TURN AND RELEASE - JV4266

A simple but good quality, square turn and release from Frelan Hardware. It has a small handle for easy grip and is available in a selection of chrome finishes (polished and satin) to match Frelan's door handles and knobs and other modern home wares and fittings.

Part of the Paja Collection from Frelan Hardware, a range of levers and hardware manufactured in Portugal from solid brass. Supplied in SINGLES complete with fixings

Dimensions: Code Width Projection JV4266 48mm 11mm