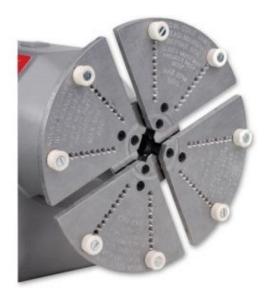

## **Cole chuck accessory jaw sets**

Designed for re-chucking bowls to remove or alter a foot or recess
Allows for adding decoration or re-shaping the bottom of the bowl
Standard Cole jaws are suitable for lathes with minimum 300mm swing diameter
Mini Cole jaws are suitable for lathes with a minimum 200mm swing diameter
Possibility to add customised wooden jaw segments

Shown fitted to chuck. Chuck not included in price.