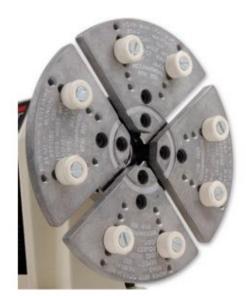

## **Cole chuck accessory jaw sets**

Designed for re-chucking bowls to remove or alter a foot or recess
Allows for adding decoration or re-shaping the bottom of the bowl
Standard Cole jaws are suitable for lathes with minimum 300mm swing diameter
Mini Cole jaws are suitable for lathes with a minimum 200mm swing diameter
Possibility to add customised wooden jaw segments

Shown fitted to chuck. Chuck not included in price.