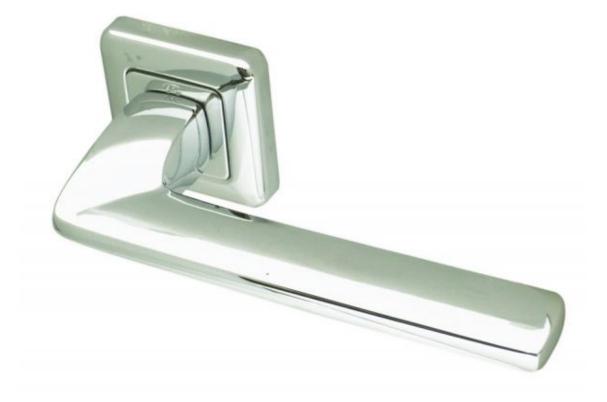

## FRELAN ZENITH DOOR HANDLE ON ROSE - JV5002

The Zenith door handle has a slim but robust lever which sits on a square-shape sprung rose. A perfect handle for contemporary, minimalist design themes with sleek, sharp lines. Available in polished or satin chrome, this chrome door handle will match a variety of other chrome fittings and appliances in modern settings.

The chrome lever on square rose is for use on internal, locking and bathroom doors. Internal doors need a standard lever set, for locking doors the lever set needs escutcheons. For bathroom doors, opt for a turn and release.

Supplied in PAIRS complete with square spindle bar and fixings.

Dimensions:

Lever Length: 136mm Rose Diameter: 50mm Projection to Inside of Door Handle: 36mm Lever Width: 23mm